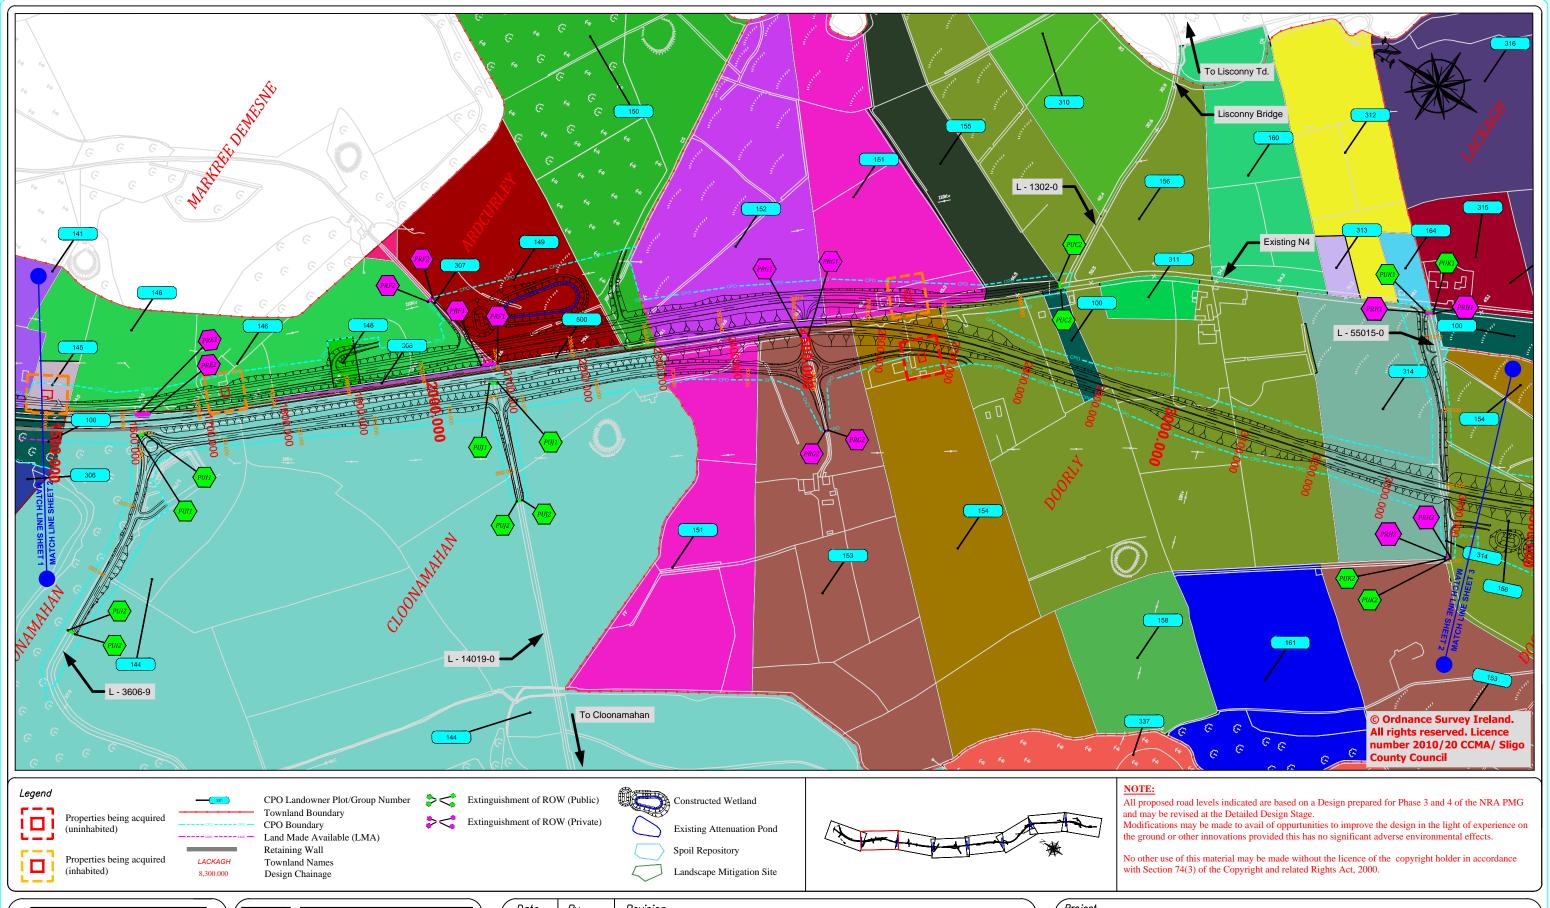

National Road Design Department Sligo County Council

Business Centre, Market Yard, Sligo, Ireland Tel: 071 91-11975; e-mail: fmeehan@sligococo.ie

| Project N4 Collooney to Castlebaldwin Proposed Road Development |               |           |                                             |
|-----------------------------------------------------------------|---------------|-----------|---------------------------------------------|
| Title EIS, Chapter 11 Drawings: Agriculture & Material Assets   |               |           |                                             |
| Scales (@A3)                                                    | Date          | Job No.   |                                             |
| 1:5,000                                                         | December 2013 | SO/01/150 | Figure No.:<br>Fig.: 11.1.2<br>Sheet 2 of 8 |
| Assessment                                                      | Mapping       | Approved  |                                             |
| Philip Farrelly Ltd.                                            | DH            | AS        |                                             |